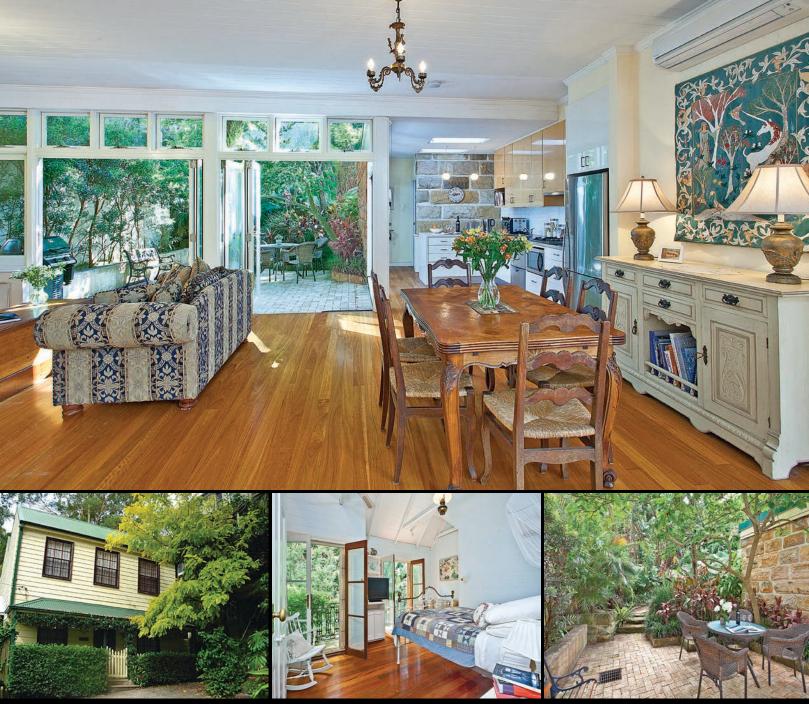

## parkside location

'Frampton' is a gorgeous early 1900's cottage situated in a unique quiet location bordering cosmopolitan Woollahra and overlooking Trumper Park bushland. Tastefully refurbished over two light filled levels, 'Frampton' boasts a northeasterly aspect embracing a sunny courtyard surrounded by an exotic sub tropical garden. A country sanctuary just minutes from everywhere.

• Freestanding cottage with wide frontage

2

- Spacious open plan living area with bifold doors to courtyard & garden
- Updated kitchen with stainless steel & CaesarStone benches
- 3 large upstairs bedrooms, 2 with balconies overlooking park
- Home office/4th bedroom
- Modern family bathroom with bath
- 2nd bathroom with laundry features exposed sandstone walls
- Blackbutt flooring and high ceilings throughout
- Reverse cycle air conditioning
- Located at the end of a wide, quiet cul-de-sac with easy street parking
- Short walk to Edgecliff station, several of Sydney's top restaurants & Woollahra shops