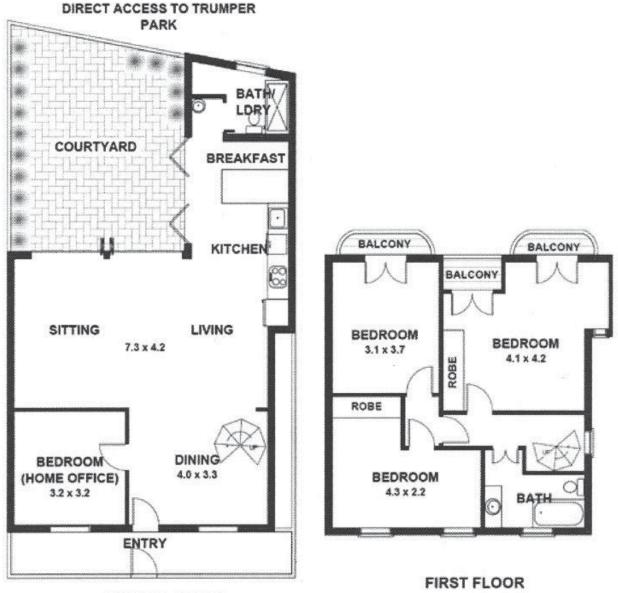

• Freestanding cottage with wide frontage

2

- Spacious open plan living area with bifold doors to courtyard & garden
- Updated kitchen with stainless steel & CaesarStone benches
- 3 large upstairs bedrooms, 2 with balconies overlooking park
- Home office/4th bedroom
- Modern family bathroom with bath
- 2nd bathroom with laundry features exposed sandstone walls
- Blackbutt flooring and high ceilings throughout
- Reverse cycle air conditioning
- Located at the end of a wide, quiet cul-de-sac with easy street parking
- Short walk to Edgecliff station, several of Sydney's top restaurants & Woollahra shops

bespoke property consultants

**GROUND FLOOR** 